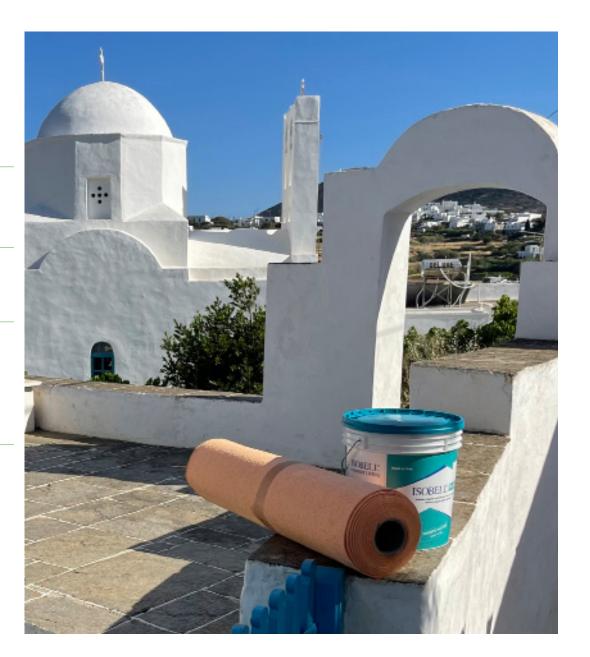

# REFERENCE LIST ISOBELLE

**Advanced Wall Linings** 

| LOCATION:            | GREEK CYCLADES ISLAND                                                                                   |
|----------------------|---------------------------------------------------------------------------------------------------------|
| YEAR OF INSTALATION: | 2022                                                                                                    |
| CONSTRUCTION:        | MONUMENTAL 200 YEARS<br>OLD CHURCH                                                                      |
| PROBLEM SOLVED:      | MOISTURE CONTROL AND<br>DAMP PRESENCE ON THE<br>PERIMETRAL WALLS                                        |
| SOLUTION             | ISOBELL WATER RESISTANT<br>MEMBRANE<br>ADHESIVE AND COAT BASED<br>ON POTASIUM SILICATE PASTA<br>(PLAST) |