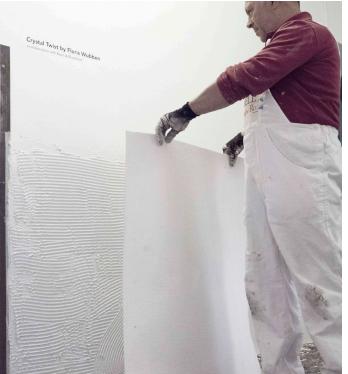

| LOCATION:            | CENTER MILAN ITALY                                                                                       |
|----------------------|----------------------------------------------------------------------------------------------------------|
| YEAR OF INSTALATION: | 2018                                                                                                     |
| CONSTRUCTION:        | PRIVATE ART GALLERY<br>ROSSANA ORLANDI                                                                   |
| PROBLEM SOLVED:      | MOISTURE CONTROL AND<br>DAMP PRESENCE ON THE<br>PERIMETRAL WALLS                                         |
| SOLUTION USED:       | ISOBELL WATER RESISTANT<br>MEMBRANE<br>ADHESIVE AND COAT BASED<br>ON POTASSIUM SILICATE<br>PASTA (PLAST) |