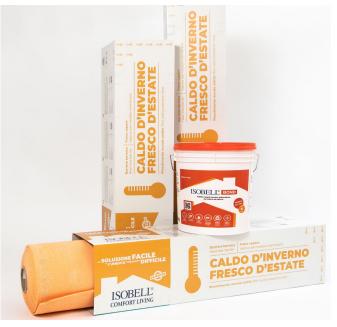

# REFERENCE LIST ISOBELLE

**Advanced Wall Linings** 

| LOCATION:            | GREEK CYCLADES ISLAND                                                                                   |
|----------------------|---------------------------------------------------------------------------------------------------------|
| YEAR OF INSTALATION: | 2022                                                                                                    |
| CONSTRUCTION:        | MONUMENTAL 200 YEARS<br>OLD CHURCH                                                                      |
| PROBLEM SOLVED:      | MOISTURE CONTROL AND<br>DAMP PRESENCE ON THE<br>PERIMETRAL WALLS                                        |
| SOLUTION             | ISOBELL WATER RESISTANT<br>MEMBRANE<br>ADHESIVE AND COAT BASED<br>ON POTASIUM SILICATE PASTA<br>(PLAST) |

**LOCATION:** MOSCOW

YEAR OF 2018 **INSTALATION:** 

**CONSTRUCTION:** MONUMENTAL CHURCH

**PROBLEM SOLVED:** 

MOISTURE CONTROL AND DAMP PRESENCE ON THE

PERIMETRAL WALLS

**SOLUTION USED:** 

ISOBELL WATER RESISTANT AND INSULATING MEMBRANE ADHESIVE AND COAT BASED ON POTASSIUM SILICATE

PASTA (PLAST)

| LOCATION:            | ENGLAND NORTH-EAST<br>COAST                                                                                         |
|----------------------|---------------------------------------------------------------------------------------------------------------------|
| YEAR OF INSTALATION: | 2020                                                                                                                |
| CONSTRUCTION:        | MONUMENTAL LIGHTHOUSE                                                                                               |
| PROBLEM SOLVED:      | RESTORATION AND INTERIOR INSULATION AND PLASTER WALL PROTECTION                                                     |
| SOLUTION USED:       | ISOBELL WATER RESISTANT<br>AND INSULATING MEMBRANE<br>ADHESIVE AND COAT BASED<br>ON ACRYLIC THERMAL PASTA<br>(BOND) |