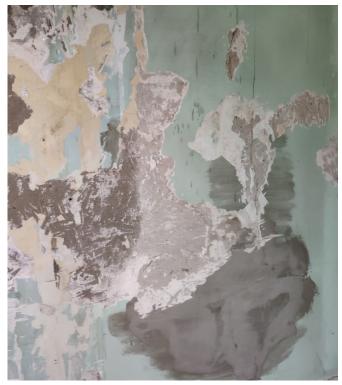

**LOCATION:** MOSCOW

YEAR OF 2018 **INSTALATION:** 

**CONSTRUCTION:** MONUMENTAL CHURCH

**PROBLEM SOLVED:** 

MOISTURE CONTROL AND DAMP PRESENCE ON THE

PERIMETRAL WALLS

**SOLUTION USED:** 

ISOBELL WATER RESISTANT AND INSULATING MEMBRANE ADHESIVE AND COAT BASED ON POTASSIUM SILICATE

PASTA (PLAST)

| LOCATION:            | ENGLAND NORTH-EAST<br>COAST                                                                                         |
|----------------------|---------------------------------------------------------------------------------------------------------------------|
| YEAR OF INSTALATION: | 2020                                                                                                                |
| CONSTRUCTION:        | MONUMENTAL LIGHTHOUSE                                                                                               |
| PROBLEM SOLVED:      | RESTORATION AND INTERIOR INSULATION AND PLASTER WALL PROTECTION                                                     |
| SOLUTION USED:       | ISOBELL WATER RESISTANT<br>AND INSULATING MEMBRANE<br>ADHESIVE AND COAT BASED<br>ON ACRYLIC THERMAL PASTA<br>(BOND) |