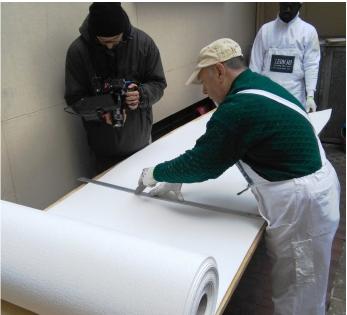

# REFERENCE LIST ISOBELLE

**Advanced Wall Linings** 

| LOCATION:            | GREEK CYCLADES ISLAND                                                                                   |
|----------------------|---------------------------------------------------------------------------------------------------------|
| YEAR OF INSTALATION: | 2022                                                                                                    |
| CONSTRUCTION:        | MONUMENTAL 200 YEARS<br>OLD CHURCH                                                                      |
| PROBLEM SOLVED:      | MOISTURE CONTROL AND<br>DAMP PRESENCE ON THE<br>PERIMETRAL WALLS                                        |
| SOLUTION             | ISOBELL WATER RESISTANT<br>MEMBRANE<br>ADHESIVE AND COAT BASED<br>ON POTASIUM SILICATE PASTA<br>(PLAST) |

**LOCATION:** MOSCOW

YEAR OF 2018 **INSTALATION:** 

**CONSTRUCTION:** MONUMENTAL CHURCH

**PROBLEM SOLVED:** 

MOISTURE CONTROL AND DAMP PRESENCE ON THE

PERIMETRAL WALLS

**SOLUTION USED:** 

ISOBELL WATER RESISTANT AND INSULATING MEMBRANE ADHESIVE AND COAT BASED ON POTASSIUM SILICATE