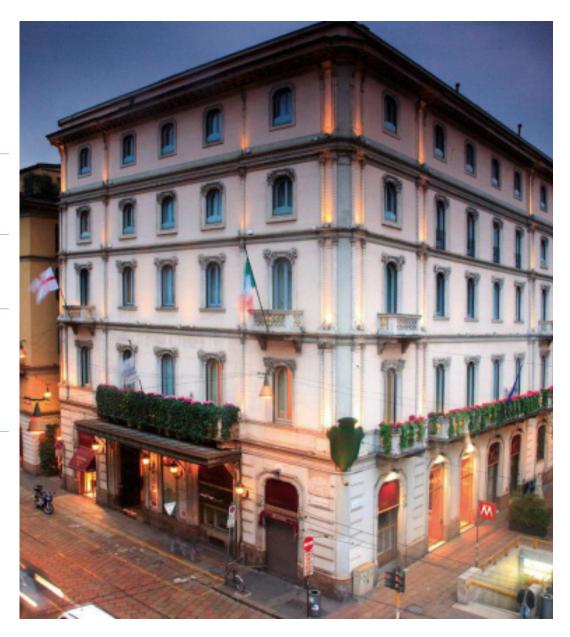

| LOCATION:            | MILAN ITALY                                                                                                              |
|----------------------|--------------------------------------------------------------------------------------------------------------------------|
| YEAR OF INSTALATION: | 2016                                                                                                                     |
| CONSTRUCTION:        | GRAND HOTEL MILANO                                                                                                       |
| PROBLEM SOLVED:      | FACEDE MICRO CRACKS AND<br>PROTECTION AGAINST RAIN<br>AND AIR                                                            |
| SOLUTION USED:       | ISOBELL WATER RESISTANT<br>AND INSULATING MEMBRANE<br>ADHESIVE AND COAT BASED<br>ON ACRYLIC BREATHABLE<br>PASTA (STUCCO) |