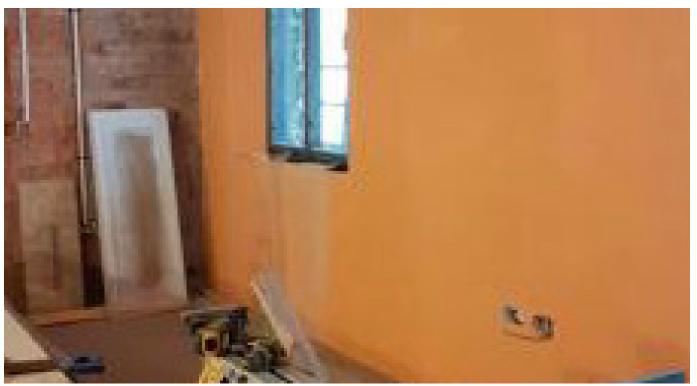

| LOCATION:            | MILAN ITALY                                                                                                              |
|----------------------|--------------------------------------------------------------------------------------------------------------------------|
| YEAR OF INSTALATION: | 2016                                                                                                                     |
| CONSTRUCTION:        | GRAND HOTEL MILANO                                                                                                       |
| PROBLEM SOLVED:      | FACEDE MICRO CRACKS AND<br>PROTECTION AGAINST RAIN<br>AND AIR                                                            |
| SOLUTION USED:       | ISOBELL WATER RESISTANT<br>AND INSULATING MEMBRANE<br>ADHESIVE AND COAT BASED<br>ON ACRYLIC BREATHABLE<br>PASTA (STUCCO) |