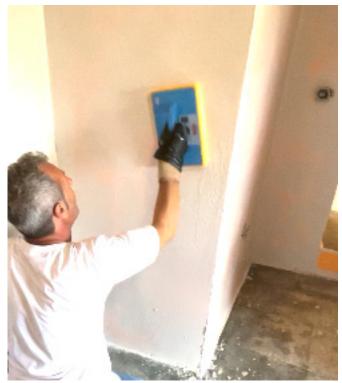

# REFERENCE LIST ISOBELLE

**Advanced Wall Linings** 

| LOCATION:            | GREEK CYCLADES ISLAND                                                                                   |
|----------------------|---------------------------------------------------------------------------------------------------------|
| YEAR OF INSTALATION: | 2022                                                                                                    |
| CONSTRUCTION:        | MONUMENTAL 200 YEARS<br>OLD CHURCH                                                                      |
| PROBLEM SOLVED:      | MOISTURE CONTROL AND<br>DAMP PRESENCE ON THE<br>PERIMETRAL WALLS                                        |
| SOLUTION             | ISOBELL WATER RESISTANT<br>MEMBRANE<br>ADHESIVE AND COAT BASED<br>ON POTASIUM SILICATE PASTA<br>(PLAST) |