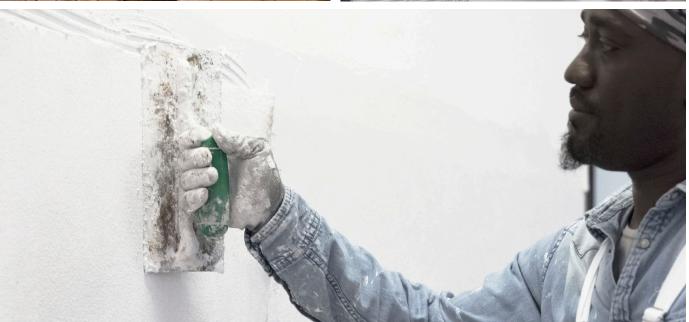

LOCATION:            | CENTER MILAN ITALY                                                                                       |
|----------------------|----------------------------------------------------------------------------------------------------------|
| YEAR OF INSTALATION: | 2018                                                                                                     |
| CONSTRUCTION:        | PRIVATE ART GALLERY<br>ROSSANA ORLANDI                                                                   |
| PROBLEM SOLVED:      | MOISTURE CONTROL AND<br>DAMP PRESENCE ON THE<br>PERIMETRAL WALLS                                         |
| SOLUTION USED:       | ISOBELL WATER RESISTANT<br>MEMBRANE<br>ADHESIVE AND COAT BASED<br>ON POTASSIUM SILICATE<br>PASTA (PLAST) |













| LOCATION:            | MILAN ITALY                                                                                                              |
|----------------------|--------------------------------------------------------------------------------------------------------------------------|
| YEAR OF INSTALATION: | 2016                                                                                                                     |
| CONSTRUCTION:        | GRAND HOTEL MILANO                                                                                                       |
| PROBLEM SOLVED:      | FACEDE MICRO CRACKS AND<br>PROTECTION AGAINST RAIN<br>AND AIR                                                            |
| SOLUTION USED:       | ISOBELL WATER RESISTANT<br>AND