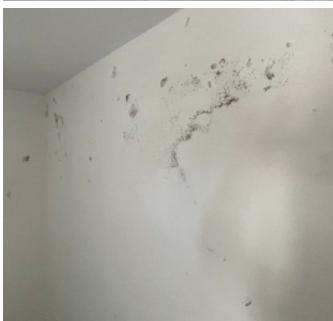

# REFERENCE LIST ISOBELLE

**Advanced Wall Linings** 

| LOCATION:            | GREEK CYCLADES ISLAND                                                                                   |
|----------------------|---------------------------------------------------------------------------------------------------------|
| YEAR OF INSTALATION: | 2022                                                                                                    |
| CONSTRUCTION:        | MONUMENTAL 200 YEARS<br>OLD CHURCH                                                                      |
| PROBLEM SOLVED:      | MOISTURE CONTROL AND<br>DAMP PRESENCE ON THE<br>PERIMETRAL WALLS                                        |
| SOLUTION             | ISOBELL WATER RESISTANT<br>MEMBRANE<br>ADHESIVE AND COAT BASED<br>ON POTASIUM SILICATE PASTA<br>(PLAST) |

**LOCATION:** MOSCOW

YEAR OF 2018 **INSTALATION:** 

**CONSTRUCTION:** MONUMENTAL CHURCH

**PROBLEM SOLVED:** 

MOISTURE CONTROL AND DAMP PRESENCE ON THE

PERIMETRAL WALLS

**SOLUTION USED:** 

ISOBELL WATER RESISTANT AND INSULATING MEMBRANE ADHESIVE AND COAT BASED ON POTASSIUM SILICATE

| LOCATION:            | CENTER MILAN ITALY                                                                                       |
|----------------------|----------------------------------------------------------------------------------------------------------|
| YEAR OF INSTALATION: | 2018                                                                                                     |
| CONSTRUCTION:        | PRIVATE ART GALLERY<br>ROSSANA ORLANDI                                                                   |
| PROBLEM SOLVED:      | MOISTURE CONTROL AND<br>DAMP PRESENCE ON THE<br>PERIMETRAL WALLS                                         |
| SOLUTION USED:       | ISOBELL WATER RESISTANT<br>MEMBRANE<br>ADHESIVE AND COAT BASED<br>ON POTASSIUM SILICATE<br>PASTA (PLAST) |