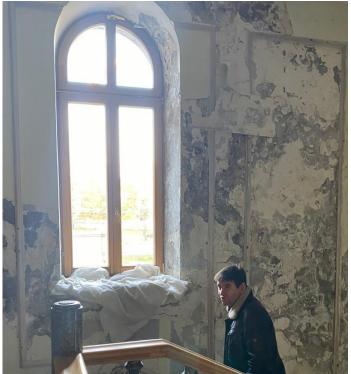

# REFERENCE LIST ISOBELLE

**Advanced Wall Linings** 

| LOCATION:            | GREEK CYCLADES ISLAND                                                                                   |
|----------------------|---------------------------------------------------------------------------------------------------------|
| YEAR OF INSTALATION: | 2022                                                                                                    |
| CONSTRUCTION:        | MONUMENTAL 200 YEARS<br>OLD CHURCH                                                                      |
| PROBLEM SOLVED:      | MOISTURE CONTROL AND<br>DAMP PRESENCE ON THE<br>PERIMETRAL WALLS                                        |
| SOLUTION             | ISOBELL WATER RESISTANT<br>MEMBRANE<br>ADHESIVE AND COAT BASED<br>ON POTASIUM SILICATE PASTA<br>(PLAST) |