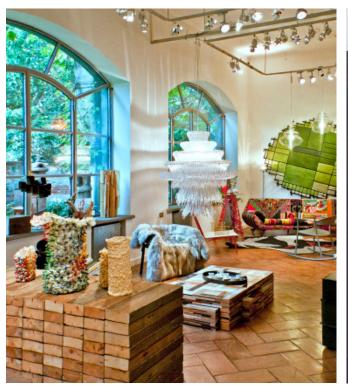

| LOCATION:            | CENTER MILAN ITALY                                                                                       |
|----------------------|----------------------------------------------------------------------------------------------------------|
| YEAR OF INSTALATION: | 2018                                                                                                     |
| CONSTRUCTION:        | PRIVATE ART GALLERY<br>ROSSANA ORLANDI                                                                   |
| PROBLEM SOLVED:      | MOISTURE CONTROL AND<br>DAMP PRESENCE ON THE<br>PERIMETRAL WALLS                                         |
| SOLUTION USED:       | ISOBELL WATER RESISTANT<br>MEMBRANE<br>ADHESIVE AND COAT BASED<br>ON POTASSIUM SILICATE<br>PASTA (PLAST) |