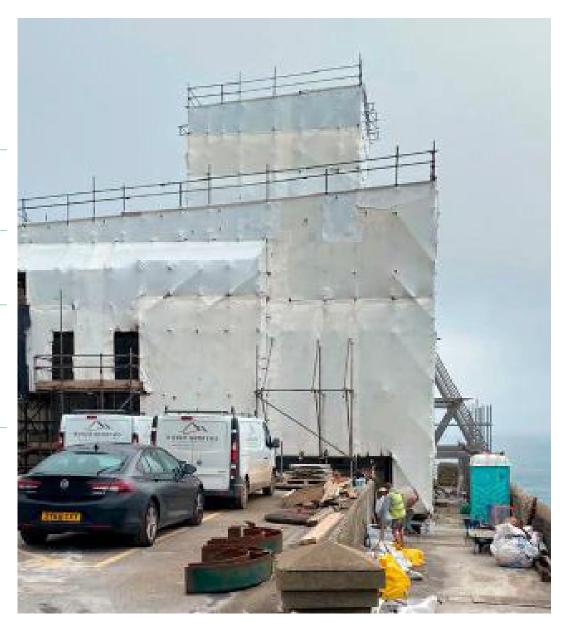

PASTA (PLAST)

| LOCATION:            | ENGLAND NORTH-EAST<br>COAST                                                                                         |
|----------------------|---------------------------------------------------------------------------------------------------------------------|
| YEAR OF INSTALATION: | 2020                                                                                                                |
| CONSTRUCTION:        | MONUMENTAL LIGHTHOUSE                                                                                               |
| PROBLEM SOLVED:      | RESTORATION AND INTERIOR INSULATION AND PLASTER WALL PROTECTION                                                     |
| SOLUTION USED:       | ISOBELL WATER RESISTANT<br>AND INSULATING MEMBRANE<br>ADHESIVE AND COAT BASED<br>ON ACRYLIC THERMAL PASTA<br>(BOND) |