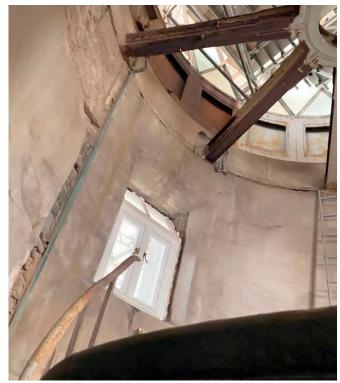

**LOCATION:** MOSCOW

YEAR OF 2018 **INSTALATION:** 

**CONSTRUCTION:** MONUMENTAL CHURCH

**PROBLEM SOLVED:** 

MOISTURE CONTROL AND DAMP PRESENCE ON THE

PERIMETRAL WALLS

**SOLUTION USED:** 

ISOBELL WATER RESISTANT AND INSULATING MEMBRANE ADHESIVE AND COAT BASED ON POTASSIUM SILICATE