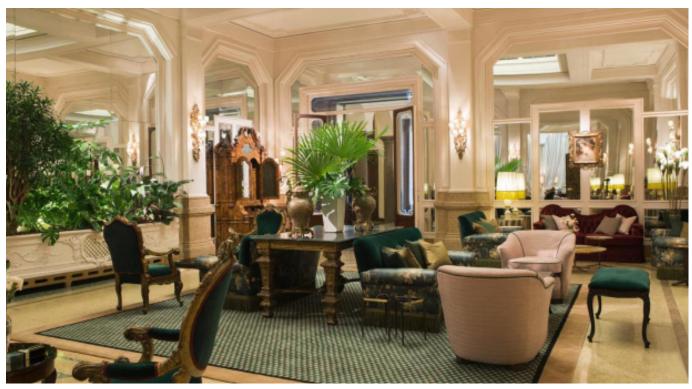

| LOCATION:            | MILAN ITALY                                                                                                              |
|----------------------|--------------------------------------------------------------------------------------------------------------------------|
| YEAR OF INSTALATION: | 2016                                                                                                                     |
| CONSTRUCTION:        | GRAND HOTEL MILANO                                                                                                       |
| PROBLEM SOLVED:      | FACEDE MICRO CRACKS AND<br>PROTECTION AGAINST RAIN<br>AND AIR                                                            |
| SOLUTION USED:       | ISOBELL WATER RESISTANT<br>AND INSULATING MEMBRANE<br>ADHESIVE AND COAT BASED<br>ON ACRYLIC BREATHABLE<br>PASTA (STUCCO) |