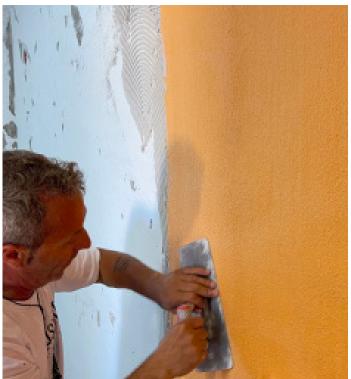

# REFERENCE LIST ISOBELLE

**Advanced Wall Linings** 

| LOCATION:            | GREEK CYCLADES ISLAND                                                                                   |
|----------------------|---------------------------------------------------------------------------------------------------------|
| YEAR OF INSTALATION: | 2022                                                                                                    |
| CONSTRUCTION:        | MONUMENTAL 200 YEARS<br>OLD CHURCH                                                                      |
| PROBLEM SOLVED:      | MOISTURE CONTROL AND<br>DAMP PRESENCE ON THE<br>PERIMETRAL WALLS                                        |
| SOLUTION             | ISOBELL WATER RESISTANT<br>MEMBRANE<br>ADHESIVE AND COAT BASED<br>ON POTASIUM SILICATE PASTA<br>(PLAST) |