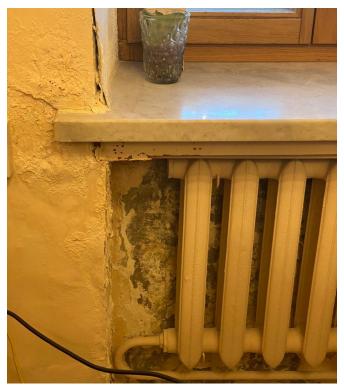

# REFERENCE LIST ISOBELLE

**Advanced Wall Linings** 

| LOCATION:            | GREEK CYCLADES ISLAND                                                                                   |
|----------------------|---------------------------------------------------------------------------------------------------------|
| YEAR OF INSTALATION: | 2022                                                                                                    |
| CONSTRUCTION:        | MONUMENTAL 200 YEARS<br>OLD CHURCH                                                                      |
| PROBLEM SOLVED:      | MOISTURE CONTROL AND<br>DAMP PRESENCE ON THE<br>PERIMETRAL WALLS                                        |
| SOLUTION             | ISOBELL WATER RESISTANT<br>MEMBRANE<br>ADHESIVE AND COAT BASED<br>ON POTASIUM SILICATE PASTA<br>(PLAST) |

**LOCATION:** MOSCOW

YEAR OF 2018 **INSTALATION:** 

**CONSTRUCTION:** MONUMENTAL CHURCH

**PROBLEM SOLVED:** 

MOISTURE CONTROL AND DAMP PRESENCE ON THE

PERIMETRAL WALLS

**SOLUTION USED:** 

ISOBELL WATER RESISTANT AND INSULATING MEMBRANE ADHESIVE AND COAT BASED ON POTASSIUM SILICATE

| LOCATION:            | CENTER MILAN ITALY                                                                                       |
|----------------------|----------------------------------------------------------------------------------------------------------|
| YEAR OF INSTALATION: | 2018                                                                                                     |
| CONSTRUCTION:        | PRIVATE ART GALLERY<br>ROSSANA ORLANDI                                                                   |
| PROBLEM SOLVED:      | MOISTURE CONTROL AND<br>DAMP PRESENCE ON THE<br>PERIMETRAL WALLS                                         |
| SOLUTION USED:       | ISOBELL WATER RESISTANT<br>MEMBRANE<br>ADHESIVE AND COAT BASED<br>ON POTASSIUM SILICATE<br>PASTA (PLAST) |