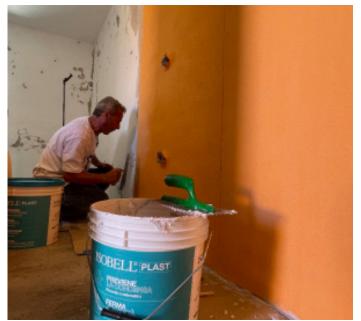

# REFERENCE LIST ISOBELLE

**Advanced Wall Linings** 

| LOCATION:            | GREEK CYCLADES ISLAND                                                                                   |
|----------------------|---------------------------------------------------------------------------------------------------------|
| YEAR OF INSTALATION: | 2022                                                                                                    |
| CONSTRUCTION:        | MONUMENTAL 200 YEARS<br>OLD CHURCH                                                                      |
| PROBLEM SOLVED:      | MOISTURE CONTROL AND<br>DAMP PRESENCE ON THE<br>PERIMETRAL WALLS                                        |
| SOLUTION             | ISOBELL WATER RESISTANT<br>MEMBRANE<br>ADHESIVE AND COAT BASED<br>ON POTASIUM SILICATE PASTA<br>(PLAST) |

**LOCATION:** MOSCOW

YEAR OF 2018 **INSTALATION:** 

**CONSTRUCTION:** MONUMENTAL CHURCH

**PROBLEM SOLVED:** 

MOISTURE CONTROL AND DAMP PRESENCE ON THE

PERIMETRAL WALLS

**SOLUTION USED:** 

ISOBELL WATER RESISTANT AND INSULATING MEMBRANE ADHESIVE AND COAT BASED ON POTASSIUM SILICATE

| LOCATION:            | CENTER MILAN ITALY                                                                                       |
|----------------------|----------------------------------------------------------------------------------------------------------|
| YEAR OF INSTALATION: | 2018                                                                                                     |
| CONSTRUCTION:        | PRIVATE ART GALLERY<br>ROSSANA ORLANDI                                                                   |
| PROBLEM SOLVED:      | MOISTURE CONTROL AND<br>DAMP PRESENCE ON THE<br>PERIMETRAL WALLS                                         |
| SOLUTION USED:       | ISOBELL WATER RESISTANT<br>MEMBRANE<br>ADHESIVE AND COAT BASED<br>ON POTASSIUM SILICATE<br>PASTA (PLAST) |